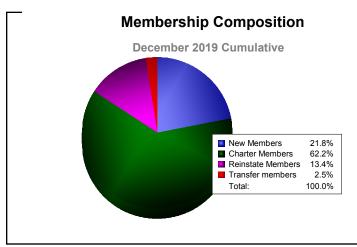

## As of December 2019 Cumulative

| Year      | New<br>Clubs | Dropped<br>Clubs | Gain/<br>Loss<br>Clubs | New<br>Members | Charter<br>Members | Reinstate<br>Members | Transfer<br>Members | Total<br>Member<br>Added | Total<br>Members<br>Dropped | Gain/<br>Loss<br>Members |
|-----------|--------------|------------------|------------------------|----------------|--------------------|----------------------|---------------------|--------------------------|-----------------------------|--------------------------|
| 2015-2016 | 7            | 0                | 7                      | 222            | 155                | 13                   | 10                  | 400                      | -459                        | -59                      |
| 2016-2017 | 10           | 0                | 10                     | 650            | 240                | 26                   | 11                  | 927                      | -242                        | 685                      |
| 2017-2018 | 6            | -6               | 0                      | 535            | 146                | 32                   | 12                  | 725                      | -681                        | 44                       |
| 2018-2019 | 11           | -9               | 2                      | 261            | 289                | 59                   | 21                  | 630                      | -634                        | -4                       |
| 2019-2020 | 4            | -4               | 0                      | 26             | 74                 | 16                   | 3                   | 119                      | -363                        | -244                     |
| Average   | 8            | -4               | 4                      | 339            | 181                | 29                   | 11                  | 560                      | -476                        | 84                       |