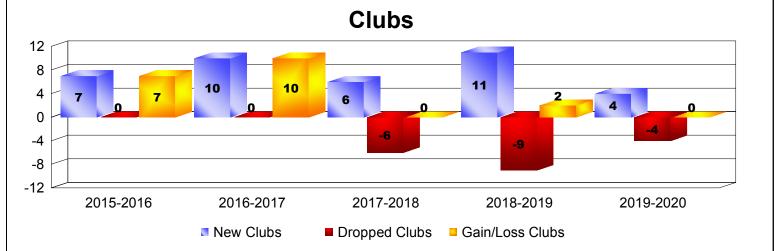

## As of December 2019 Cumulative

| Year      | New<br>Clubs | Dropped<br>Clubs | Gain/<br>Loss<br>Clubs | New<br>Members | Charter<br>Members | Reinstate<br>Members | Transfer<br>Members | Total<br>Member<br>Added | Total<br>Members<br>Dropped | Gain/<br>Loss<br>Members |
|-----------|--------------|------------------|------------------------|----------------|--------------------|----------------------|---------------------|--------------------------|-----------------------------|--------------------------|
| 2015-2016 | 7            | 0                | 7                      | 222            | 155                | 13                   | 10                  | 400                      | -459                        | -59                      |
| 2016-2017 | 10           | 0                | 10                     | 650            | 240                | 26                   | 11                  | 927                      | -242                        | 685                      |
| 2017-2018 | 6            | -6               | 0                      | 535            | 146                | 32                   | 12                  | 725                      | -681                        | 44                       |
| 2018-2019 | 11           | -9               | 2                      | 261            | 289                | 59                   | 21                  | 630                      | -634                        | -4                       |
| 2019-2020 | 4            | -4               | 0                      | 26             | 74                 | 16                   | 3                   | 119                      | -363                        | -244                     |
| Average   | 8            | -4               | 4                      | 339            | 181                | 29                   | 11                  | 560                      | -476                        | 84                       |