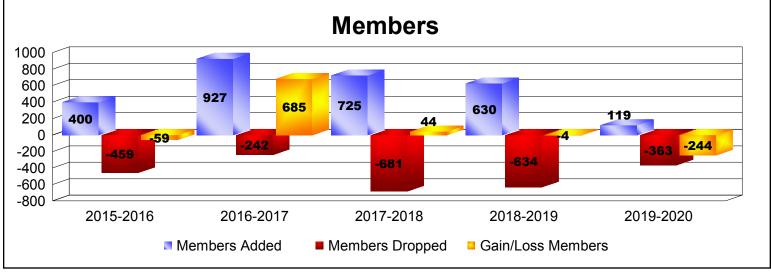

## As of December 2019 Cumulative

| Year      | New<br>Clubs | Dropped<br>Clubs | Gain/<br>Loss<br>Clubs | New<br>Members | Charter<br>Members | Reinstate<br>Members | Transfer<br>Members | Total<br>Member<br>Added | Total<br>Members<br>Dropped | Gain/<br>Loss<br>Members |
|-----------|--------------|------------------|------------------------|----------------|--------------------|----------------------|---------------------|--------------------------|-----------------------------|--------------------------|
| 2015-2016 | 7            | 0                | 7                      | 222            | 155                | 13                   | 10                  | 400                      | -459                        | -59                      |
| 2016-2017 | 10           | 0                | 10                     | 650            | 240                | 26                   | 11                  | 927                      | -242                        | 685                      |
| 2017-2018 | 6            | -6               | 0                      | 535            | 146                | 32                   | 12                  | 725                      | -681                        | 44                       |
| 2018-2019 | 11           | -9               | 2                      | 261            | 289                | 59                   | 21                  | 630                      | -634                        | -4                       |
| 2019-2020 | 4            | -4               | 0                      | 26             | 74                 | 16                   | 3                   | 119                      | -363                        | -244                     |
| Average   | 8            | -4               | 4                      | 339            | 181                | 29                   | 11                  | 560                      | -476                        | 84                       |